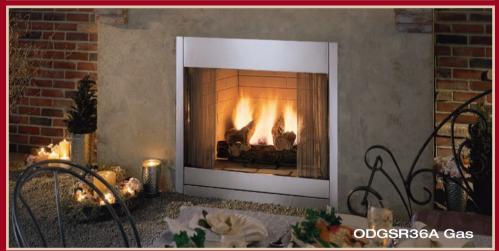

system and logs
  - 60,000 BTUs provides superior warmth on chilly nights

- means installation flexibility gas models can be installed virtually anywhere allowable by local building
- are fully insulated radiant wood burning fireplace models in 36" and 42" size with built-in flue damper and gas line knock-out.
- Wood models utilize SK8 Majestic venting OR CF11
- · Chimney height may be as low as 6 ft. 4" if Al Fresco wood fireplace is installed as a free standing model at least 10 ft. from any combustible structure

# Optional for Al Fresco outdoor fireplaces:

- Bi-fold doors glass doors are available in weather-resistant stainless steel
- chimney reduction kit for wood burning models
- · Weather cover for gas logs/burner
- · Drain pan (recommended for exterior wall applications)











### **WOOD FIREPLACES**









## **GAS FIREPLACES**

















YOUR DEALER